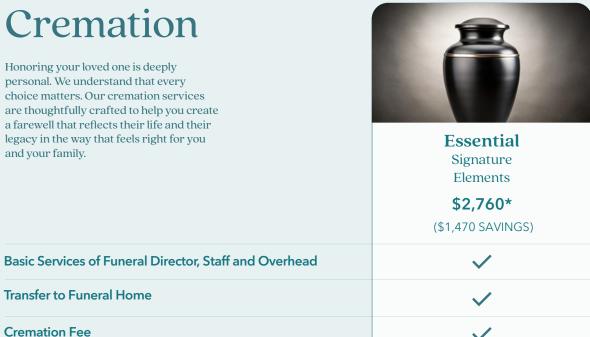

Refrigeration

\$115

\$70





\$70

\$295



| Reflection Intimate Farewell with Loved Ones \$3,450* (\$1,585 SAVINGS) |  |
|-------------------------------------------------------------------------|--|
| <b>~</b>                                                                |  |
| <b>~</b>                                                                |  |
| <b>~</b>                                                                |  |
| Refrigeration                                                           |  |
| \$115                                                                   |  |
| \$215                                                                   |  |
| \$295                                                                   |  |



Legacy Celebration of Life Loving Mem